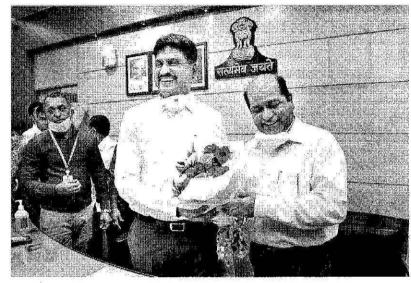

# Hiremath takes charge as new DC

EXPRESS NEWS SERVICE @Belagavi

M G Hiremath on Tuesday took charge as deputy commissioner of Belagavi. Outgoing deputy commissioner Dr S B Bommanhalli who retired from the service handed over the charge to his successor.

M G Hiremath (left) taking charge as deputy commissioner of Belagavi from his predecessor Dr S B Bommanhalli on Tuesday | ASHISHKRISHNA HP

wad. He started his career as the assistant commissioner of commercial tax.